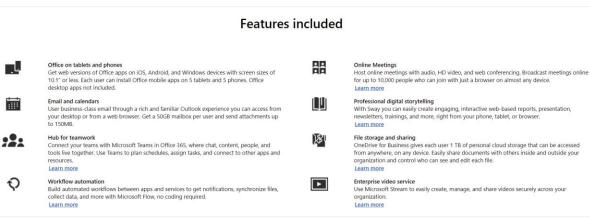

## How to get MS Team for your org?

#### Register for Microsoft Office 365 – E1 plan

#### Manage the Office 365 E1 Trial

03/27/2020 • 2 minutes to read • 🚳 🚱 • Applies to: Microsoft Teams

New in March 2020, a free 6-month Office 365 E1 Trial, including Microsoft Teams, is now available. Microsoft is making this special E1 Trial license available in response to the increased need for employees to work from home (WFH) in response to the COVID-19 (coronavirus) outbreak.

To learn what's available with an E1 license, read Office 365 E1.

4